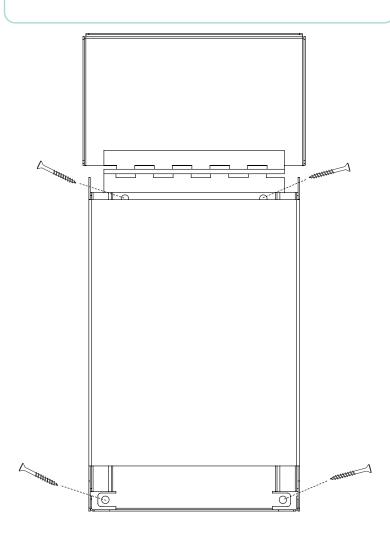

## HOW TO INSTALL THE MANUAL VEND

- Step 1: Hold the empty Period Product dispenser up on the wall where you would like to install your dispenser.
- Step 2: Using a pencil create a mark where the holes should be drilled.
- Step 3: Using a drill, begin drilling 4 holes where you have marked out on the wall (see diagram below for drill holes).
- Step 4: Insert a wall plug into each hole that has been drilled.
- Step 5: Using screws, hold your dispenser up to match up with the 4 holes that you have just drilled and add the screws (make sure these are tight to prevent the dispenser from falling).
- Step 6: When the dispenser is secure you can now add the pads and tampons for dispensing.