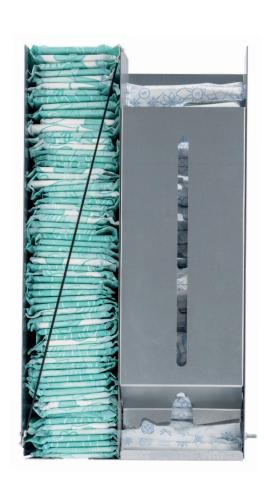

## **DISPENSER CAPACITY**

Left column

Right column

76 Towels 160 Tampons

The figures above are based on estimates only