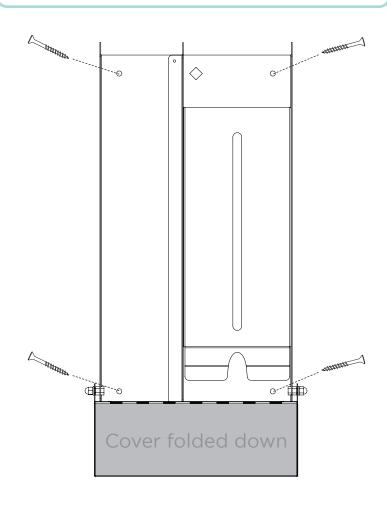

## **HOW TO INSTALL THE FREEVEND**

- Step 1: Hold the empty Period Product dispenser up on the wall where you would like to install your dispenser.
- Step 2: Using a pencil create a mark where the holes should be drilled
- Step 3: Using a drill, begin drilling 4 holes where you have marked out on the wall (see diagram below for drill holes).
- Step 4: Insert a wall plug into each hole that has been drilled.
- Step 5: Using screws, hold your dispenser up to match up with the 4 holes that you have just drilled and add the screws (make sure these are tight to prevent the dispenser from falling).
- Step 6: When the dispenser is secure you can now add the pads and tampons for dispensing.